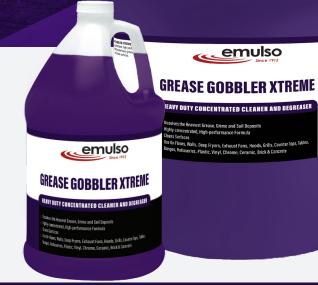

# GREASE GOBBLER XTREME

**Heavy Duty Concentrated Cleaner & Degreaser** 

#### **GET RID OF GREASE FAST!**

GREASE GOBBLER XTREME uses a highly-concentrated, highperformance formula to dissolve heavy grease and soil buildup and clean surfaces.

- Dissolves the Heaviest Grease, Grime, and Soil Deposits
- Highly concentrated, High-performance Formula
- Cleans Surfaces

### **DISSOLVES THE HEAVIEST GREASE, GRIME & SOIL DEPOSITS WITH EASE!**